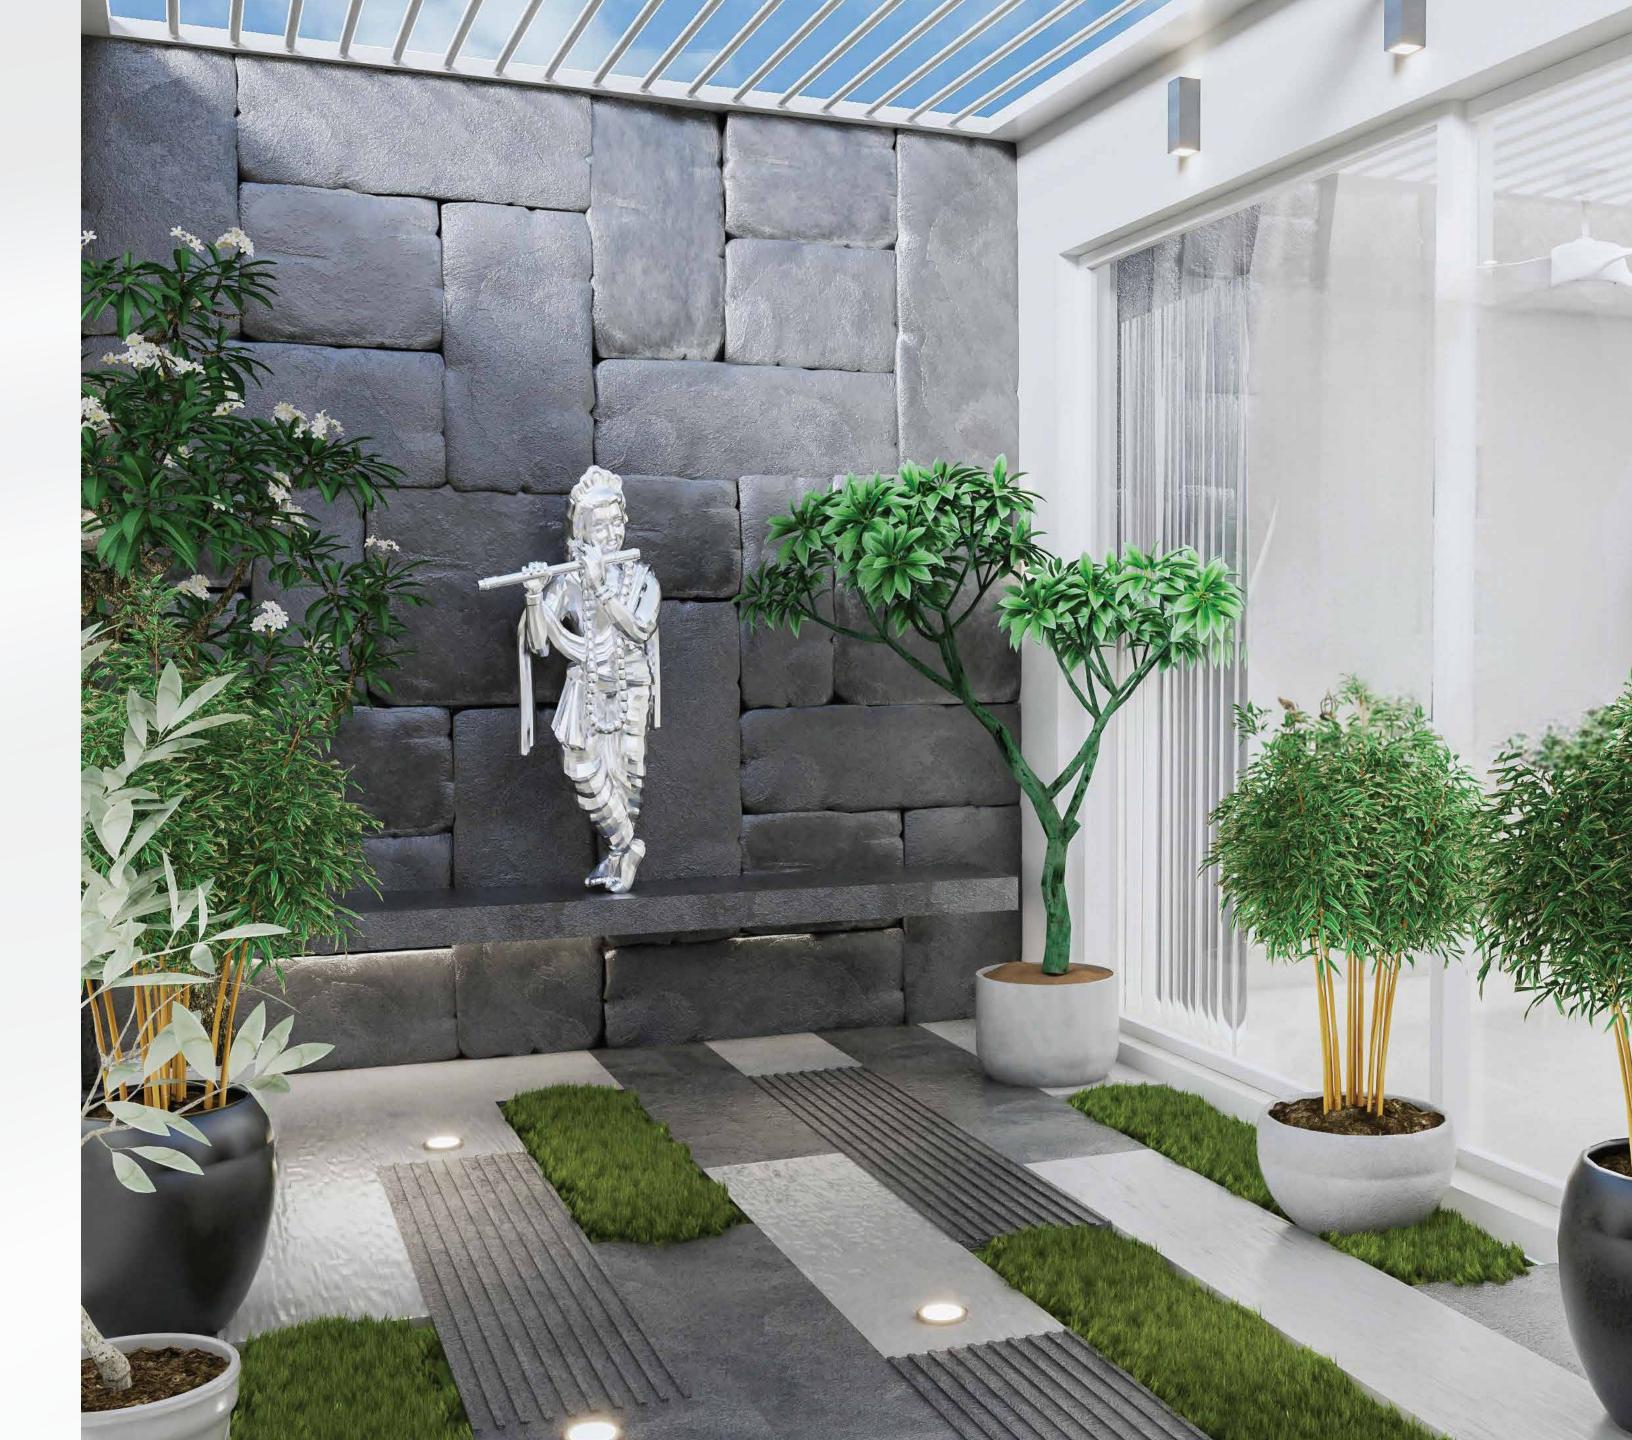

#### **NILGIRI HOUSE**

Location: Chennai Area: 8000 Sq.ft

The project involves the renovation and interior design of an 8,000-square-foot home in Bangalore, with a unique feature of an open verandah in the center of the home. The client's vision was to create a modern and aesthetically pleasing space that captivates the eye. Emphasis is placed on leveraging the open verandah to enhance the overall design, maximizing its potential for natural light and ventilation. The design should seamlessly blend functionality with contemporary aesthetics, creating harmonious environment that exudes sophistication and comfort.