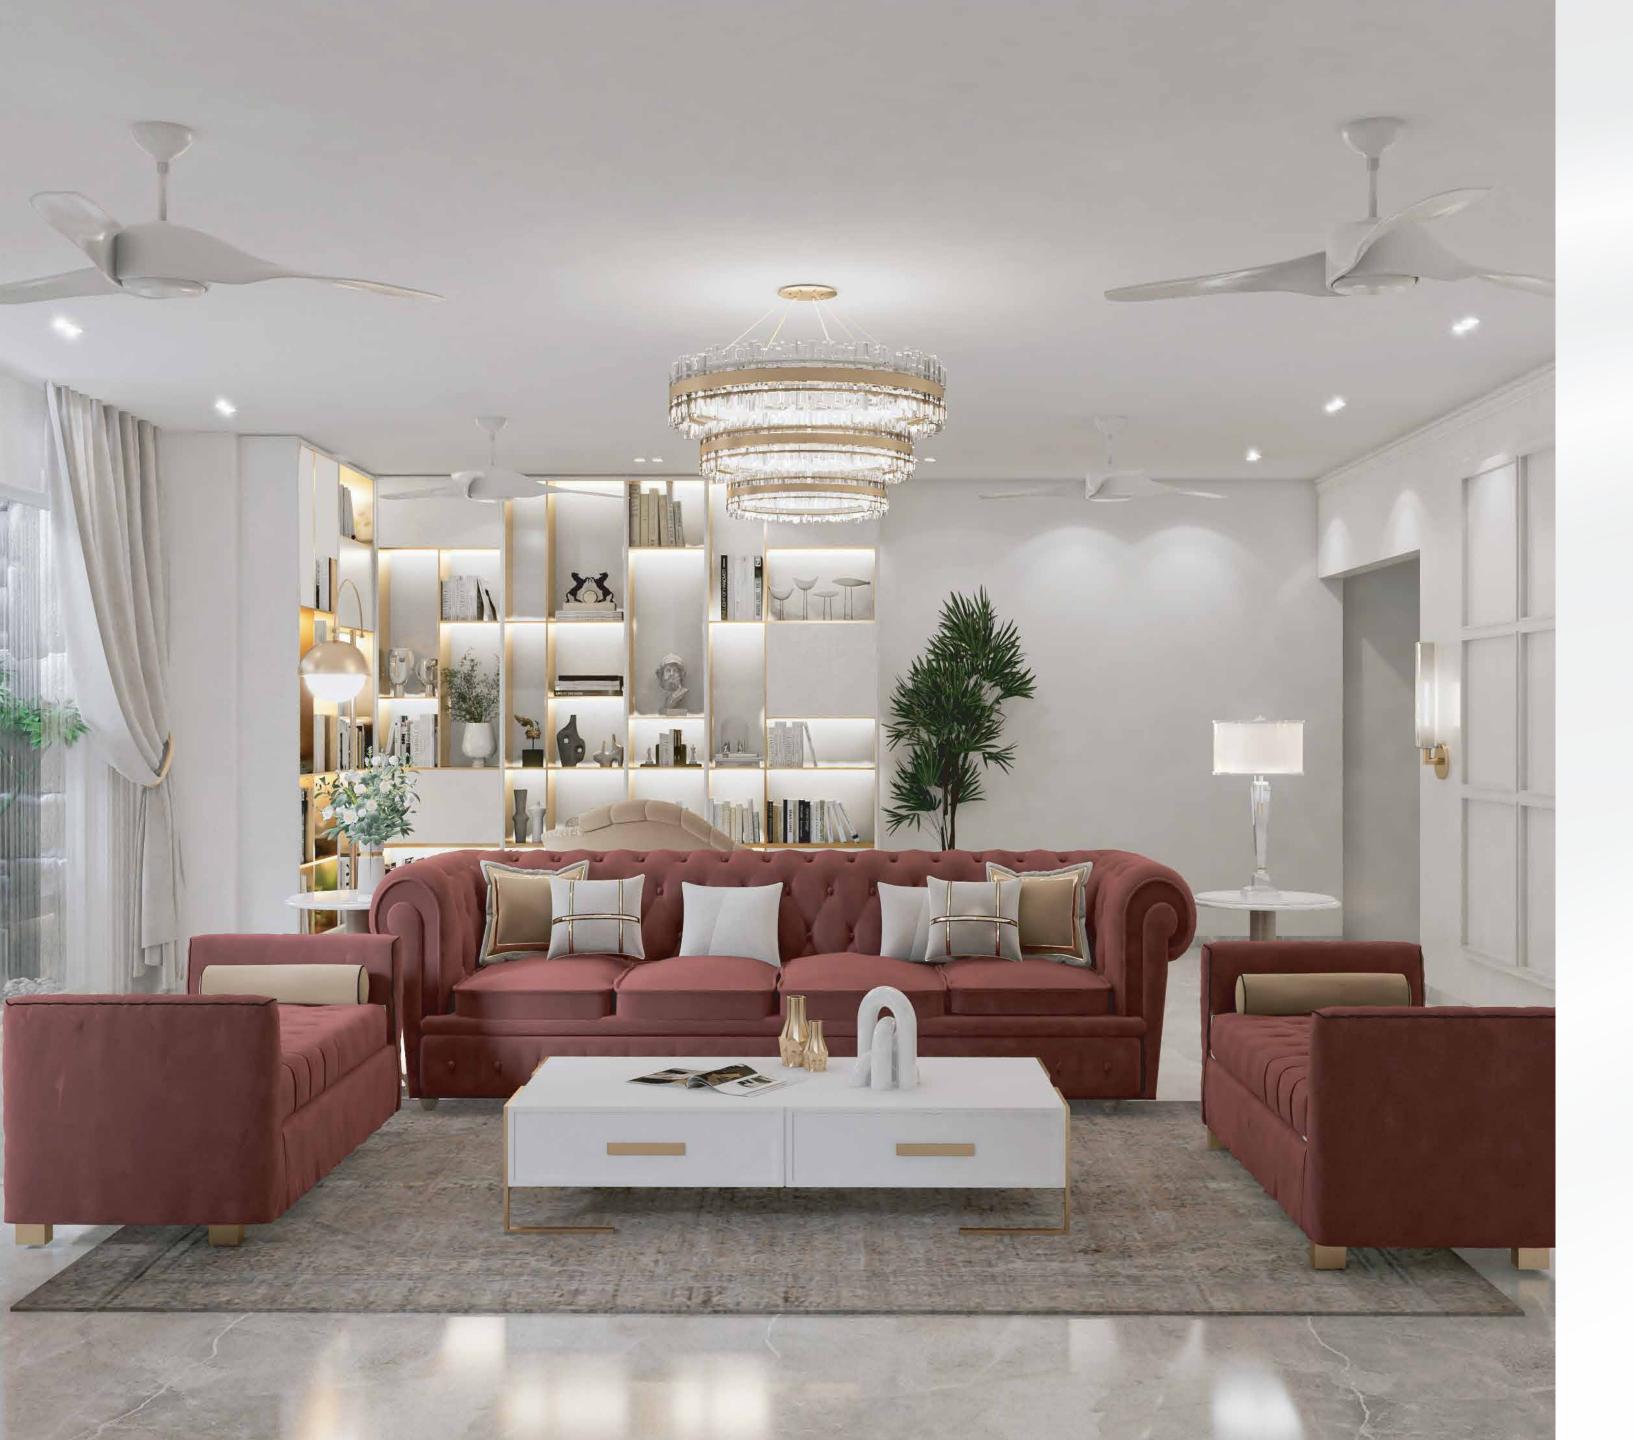

#### **NILGIRI HOUSE**

Location: Chennai Area: 8000 Sq.ft

The project involves the renovation and interior design of an 8,000-square-foot home in Bangalore, with a unique feature of an open verandah in the center of the home. The client's vision was to create a modern and aesthetically pleasing space that captivates the eye. Emphasis is placed on leveraging the open verandah to enhance the overall design, maximizing its potential for natural light and ventilation. The design should seamlessly blend functionality with contemporary aesthetics, creating harmonious environment that exudes sophistication and comfort.

# PROJECT 2

**A-101** 

Location: Mumbai Area: 3500 Sq.ft

The project involves the renovation and interior design of a 3500-square-foot house located in Mumbai, with the primary goal of creating a spacious, light-filled environment conducive to family living. The client emphasized the importance of maximizing natural light, and ventilation and creating a sense of openness to enhance the perception of space.

Key considerations include space optimization, strategic lighting design, material selection for durability in Mumbai's humid climate, and the integration of greenery to enhance the overall